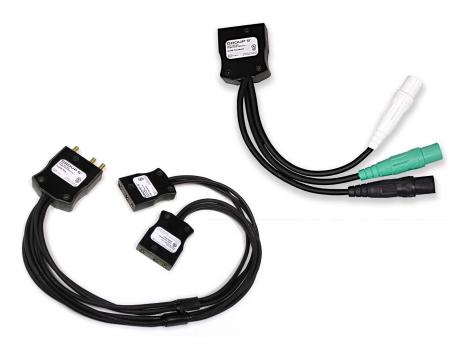

## GENFLEX™ SNAKE BITE AND SPLITTER STAGE PIN ASSEMBLIES

# 60A and 100A assemblies produced with black UL and c(UL) listed SC cable

- Group 5 stage pin connectors standard UL listed
- Group 5 devices manufactured with high-temp phenolic material
- Resistant to oil, sunlight, solvents, and abrasion
- · Excellent flexibility and durability
- · Standard length: 2'

### **GEN-FLEX™ STAGE PIN SPLITTERS**

| Rating                        | Male Connector                               | Female Connector                                | Cable  | Туре | Part Number  |
|-------------------------------|----------------------------------------------|-------------------------------------------------|--------|------|--------------|
| 100A, 120VAC, (2) 60A, 120VAC | 100A, 2 pole,<br>3 wire, 120VAC stage pin    | (2) 60A, 2 pole, 3 wire, 120VAC fused stage pin | #6 AWG | SC   | SPXXXM100F60 |
| 100A, 120VAC                  | 100A, 2 pole,<br>3 wire, 120VAC stage pin    | (2) 100A, 2 pole, 3 wire, 120VAC stage pin      | #4 AWG | SC   | SPXXXMF100   |
| 100A 120VAC, (2) 60A, 120VAC  | (2) 60A, 2 pole,<br>3 wire, 120VAC stage pin | 100A, 2 pole, 3 wire, 120VAC<br>stage pin       | #6 AWG | SC   | SPXXXM60F100 |
| 60A, 120VAC                   | 60A, 2 pole,<br>3 wire, 120VAC stage pin     | (2) 60A, 2 pole, 3 wire, 120VAC stage pin       | #6 AWG | SC   | SPXXXMF60    |

### **GEN-FLEX™ SNAKE BITE STAGE PIN ADAPTERS**

| Rating       | Male Connector                     | Female Connector                   | Cable  | Туре | Part Number |
|--------------|------------------------------------|------------------------------------|--------|------|-------------|
| 100A, 120VAC | (3) 16 series cams (blk, wht, grn) | 100A, 120VAC fused stage pin       | #2 AWG | SC   | SBXXXM120   |
| 100A, 120VAC | 100A, 120VAC<br>stage pin          | (3) 16 series cams (blk, wht, grn) | #2 AWG | SC   | SBXXXF120   |
| 100A, 250VAC | 100A, 250VAC<br>stage pin          | (3) 16 series cams (blk, red, grn) | #2 AWG | sc   | SBXXXM250   |
| 100A, 250VAC | (3) 16 series cams (blk, red, grn) | 100A, 250VAC<br>stage pin          | #2 AWG | SC   | SBXXXF250   |